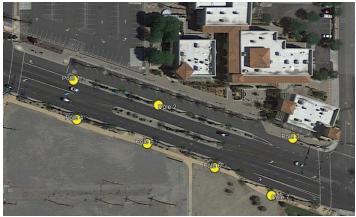

## Section Blue

(Between Cathedral Canyon drive & West Buddy Rogers Avenue)

Section Yellow (Between West Buddy Rogers Avenue & Monty Hall Drive)