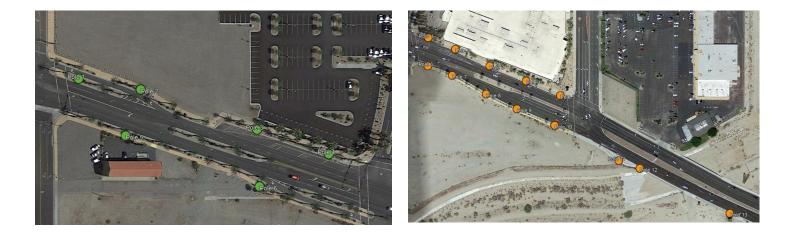

## Section Green (Between Monty Hall Drive & Allen Avenue)

Section Orange (Between Allen Avenue, Date Palm Drive & East of the Wash)

| First Choice: Section?  | Pole #   | Interior/Exterior?   |
|-------------------------|----------|----------------------|
| Second Choice: Section? | Pole #   | Interior/Exterior?   |
| Third Choice: Section?  | _ Pole # | _ Interior/Exterior? |