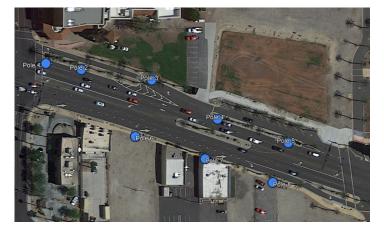

## Section Blue

(Between Cathedral Canyon drive & West Buddy Rogers Avenue)

Section Yellow (Between West Buddy Rogers Avenue & Monty Hall Drive)